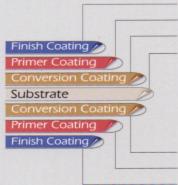

#### ANFAL COMMERCIAL

15 Micron Regular Polyester 5 Micron Corrosion-Inhibitive Primer Chromate Coating

HOGI Or Aluzinc, Aluminum

- Aluzinc A2 100 HDG, G 40/G60

- 0.30 1.03 mm Thickness (TCT)
- 500 to 1.250 mm Width

Chromate Coating 5 Micron Corrosion - Inhibitive Primer 10 Micron Gray Polyester Paint

Anfal Commercial Is A Variety Of Products For External Applications That Has Exceptional Value, Polyester Paint Coating Combines With Zinc Coating Steel Gives An Excellent Decorative Finish And Service Life

#### ANFAL PREMIM

20 Micron High Grade Polyester Paint 5 Micron Corrosion-Inhibitive Primer Chromate Coating

HOGI Or Aluzinc, Aluminum

- Aluzinc Az 150 HDG, G 60/G90

- 0.40 1.04 mm Thickness (TCT)
- 500 to 1.250 mm Width

Chromate Coating 5 Micron Corrosion - Inhibitive Primer 10 Micron Epoxy Paint

Anfal Premium is A Variety of Products For External Applications That Has Exceptional Value And Extended Service Life, High - Crade Polyester Resins Combined niht Long-Lasting Inorganic Pigments Coated on Zinc Coated Steel Gives Excellent Finish And Longer Service Life.

#### **ANFAL SPECIAL PREMIUM**

22 Micron PVDF Paint 5 Micron Corrosion-Inhibitive Primer

HOGI Or Aluzinc, Aluminum

- Aluzinc A2 150

Chromate Coating

HDG, G 60/G90

- 0.40 - 1.04 mm Thickness (TCT) For HDGI And Aluzinc

- 0.40 - 1.24 mm Thickness (TCT) For Aluminum

- 500 - 1.250 mm Width

Chromate Coating

5 Micron Corrosion - Inhibitive Primer

- 10 Micron Gray Polyester Paint

Anfal Special Premium is A Variety of Prodoucts That Offers The Ultimate In Service Life, These Products Are A Combination of Durable PVDF Paint Applied Over High Grade Zinc - Coated Substrate.