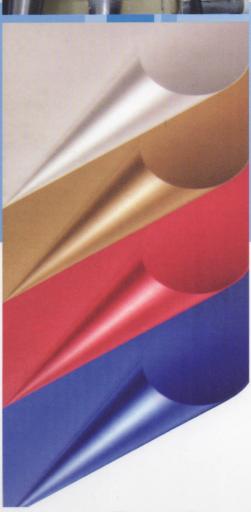

#### COMMERCIAL:

Commercial Quality Consist of Thickness Ranging from 0.03 to 1.03 mm (TCT) Mainly White Color is Used for Commercial Quality But Other Colors such as Beige and Gray are also Used.

Around 65% of Local Saudi Market using this Product. Typical used are for Roofing, Walling, Cladding, Panels Air Conditioner Wrap, Accessories, General Applications.