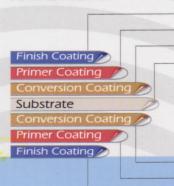

#### ANFAL COMMERCIAL

15 Micron Regular Polyester 5 Micron Corrosion-Inhibitive Primer Chromate Coating

HOGI Or Aluzinc, Aluminum

- Aluzinc A2 100 HDG, G 40/G60

- 0.30 1.03 mm Thickness (TCT)
- 500 to 1.250 mm Width

Chromate Coating 5 Micron Corrosion - Inhibitive Primer 10 Micron Gray Polyester Paint

Anfal Commercial Is A Variety Of Products For External Applications That Has Exceptional Value, Polyester Paint Coating Combines With Zinc Coating Steel Gives An Excellent Decorative Finish And Service Life

#### ANFAL PREMIM

20 Micron High Grade Polyester Paint 5 Micron Corrosion-Inhibitive Primer Chromate Coating

HOGI Or Aluzinc, Aluminum

- Aluzinc Az 150 HDG, G 60/G90

- 0.40 1.04 mm Thickness (TCT)
- 500 to 1.250 mm Width

Chromate Coating 5 Micron Corrosion - Inhibitive Primer 10 Micron Epoxy Paint

Anfal Premium is A Variety of Products For External Applications That Has Exceptional Value And Extended Service Life, High - Crade Polyester Resins Combined niht Long-Lasting Inorganic Pigments Coated on Zinc Coated Steel Gives Excellent Finish And Longer Service Life.

#### **ANFAL SPECIAL PREMIUM**

22 Micron PVDF Paint 5 Micron Corrosion-Inhibitive Primer

HOGI Or Aluzinc, Aluminum

- Aluzinc A2 150

Chromate Coating

HDG, G 60/G90

- 0.40 - 1.04 mm Thickness (TCT) For HDGI And Aluzinc

- 0.40 - 1.24 mm Thickness (TCT) For Aluminum

- 500 - 1.250 mm Width

Chromate Coating

5 Micron Corrosion - Inhibitive Primer

- 10 Micron Gray Polyester Paint

Anfal Special Premium is A Variety of Prodoucts That Offers The Ultimate In Service Life, These Products Are A Combination of Durable PVDF Paint Applied Over High Grade Zinc - Coated Substrate.