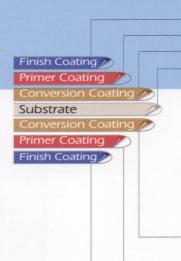

#### ANFAL COMMERCIAL

15 Micron Regular Polyester 5 Micron Corrosion-Inhibitive Primer Chromate Coating

HOGI Or Aluzinc, Aluminum

- Aluzinc A2 100 HDG, G 40/G60

- 0.30 1.03 mm Thickness (TCT)
- 500 to 1.250 mm Width

Chromate Coating 5 Micron Corrosion - Inhibitive Primer 10 Micron Gray Polyester Paint

Anfal Commercial Is A Variety Of Products For External Applications That Has Exceptional Value, Polyester Paint Coating Combines With Zinc Coating Steel Gives An Excellent Decorative Finish And Service Life

#### ANFAL PREMIM

20 Micron High Grade Polyester Paint 5 Micron Corrosion-Inhibitive Primer Chromate Coating

HOGI Or Aluzinc, Aluminum

- Aluzinc Az 150 HDG, G 60/G90

- 0.40 1.04 mm Thickness (TCT)
- 500 to 1.250 mm Width

Chromate Coating 5 Micron Corrosion - Inhibitive Primer 10 Micron Epoxy Paint

Anfal Premium is A Variety of Products For External Applications That Has Exceptional Value And Extended Service Life, High - Crade Polyester Resins Combined niht Long-Lasting Inorganic Pigments Coated on Zinc Coated Steel Gives Excellent Finish And Longer Service Life.

#### **ANFAL SPECIAL PREMIUM**

22 Micron PVDF Paint 5 Micron Corrosion-Inhibitive Primer

HOGI Or Aluzinc, Aluminum

- Aluzinc A2 150

Chromate Coating

HDG, G 60/G90

- 0.40 - 1.04 mm Thickness (TCT) For HDGI And Aluzinc

- 0.40 - 1.24 mm Thickness (TCT) For Aluminum

- 500 - 1.250 mm Width

Chromate Coating

5 Micron Corrosion - Inhibitive Primer

- 10 Micron Gray Polyester Paint

Anfal Special Premium is A Variety of Prodoucts That Offers The Ultimate In Service Life, These Products Are A Combination of Durable PVDF Paint Applied Over High Grade Zinc - Coated Substrate.